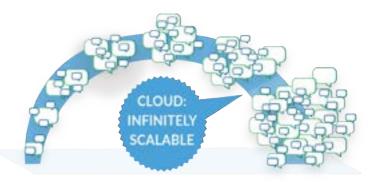

## CLOUD Securely Scale Services as Demand Grows.

Through cloud technology, TCG modernizes government services for improved availability, scalability, and security. We have configured and deployed cloud environments for mission-critical applications on platforms such as AWS, Cloud.gov, and Microsoft Azure.

#### FCC ECFS

The Federal Communications Commission (FCC) Electronic Comment Filing System (ECFS) allows the public to participate in shaping telecommunication and broadcast rules, such as net neutrality. The previous version of ECFS crashed during high traffic periods. TCG collaborated with the FCC to develop a cloud-first, scalable architecture using AWS's Elastic Container Service (ECS) to handle surges in demand and ensure data security. This architecture reduces single points of failure and saves costs by adjusting computing power as needed.

LEADERSHIP

In July 2022, ECFS was tested when Dish Network proposed using the 12GHz radio spectrum for a 5G network, prompting SpaceX to urge Starlink users to protest the initiative. As a result, ECFS received 95,000 comments within a week from petition signatures. Despite the traffic increase, ECFS's response time remained stable, demonstrating the system's scalability and reliability.